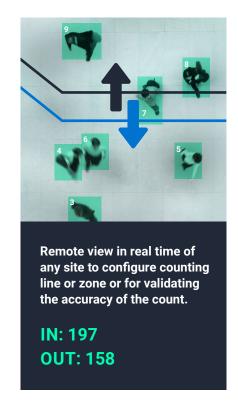

### **INSTALLATION**

- · No special tools are needed to install the camera
- · Remote configuration, management and diagnostics
- · Communication TCP/IP
- Powered via the network (PoE)

### **FLEXIBILITY**

- 24/7 automatic counting
- · Counting increments every 5, 15, 30 or 60 minutes
- · Personalized data file format
- · Possibility of real time information

| TECHNICAL INFORMATION |                                |
|-----------------------|--------------------------------|
| Dimension             | 13.0 x 9.4 x 3.0 cm            |
| Weight                | 250 g                          |
| Surface               | Plastic • White or Black       |
| Power supply          | PoE IEEE 802.3af • Max 7 watts |
| Required illumination | Min. 2 LUX                     |