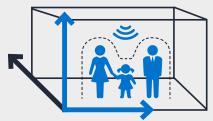

### **3 DIMENSIONAL VISION**

This counter calculates the depth within its field of view in order to measure the height and the size of the object for the highest

for the highest precision.

### **Extra Features**

DIFFERENTIATE THE COUNTS OF ADULTS, CHILDREN, MEN AND WOMEN

ACCURATE IN ANY ENVIRONMENT

MANAGE DWELL & SERVICE TIME

Would you like to know more about 3D vision technology?

Contact us, we will be happy to answer your questions.